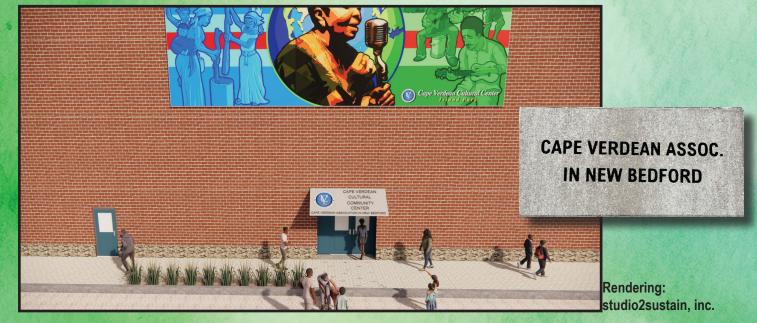

## MAKE YOUR MARK ON ISLAND PARK!

## **SUPPORT THE CONSTRUCTION OF THIS BEAUTIFUL GREEN SPACE BY PURCHASING A WALKWAY BRICK TODAY!**

## **\$200 PER BRICK 2 LINES, 15 CHARACTERS PER LINE**

To order: Return form to WHALE at 15 Johnny Cake Hill, New Bedford MA 02740 along with payment. Make checks payable to "Cape Verdean Association in New Bedford" or visit www.cvanb.org to pay by credit card.